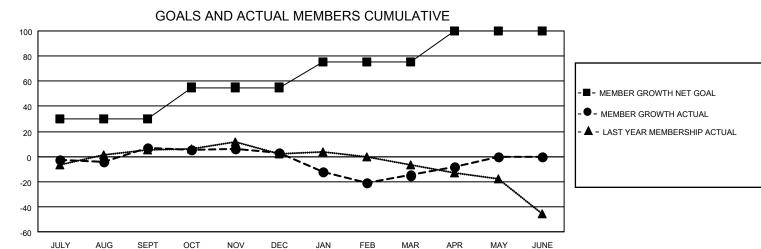

## MONTHLY MEMBERSHIP PROGRESS REPORT

LOCATION INDIANA District 25 D Results as of: 4/30/2021

| Clubs                 |               |           |               | Members               |                        |                         |                                                    |  |  |
|-----------------------|---------------|-----------|---------------|-----------------------|------------------------|-------------------------|----------------------------------------------------|--|--|
| RESULTS FOR 2020-2021 |               |           |               | RESULTS FOR 2020-2021 |                        |                         |                                                    |  |  |
| QUARTER               | NEW CLUB GOAL | NEW CLUBS | DROPPED CLUBS | QUARTER MEMI          | BER GROWTH NET<br>GOAL | MEMBER GROWTH<br>ACTUAL | DROPPED<br>MEMBERS ACTUAL<br>(including transfers) |  |  |
| JULY/AUG/SEPT         | 0             | 0         | 0             | JULY/AUG/SEPT         | 30                     | 34                      | 25                                                 |  |  |
| OCT/NOV/DEC           | 0             | 0         | 0             | OCT/NOV/DEC           | 25                     | 16                      | 19                                                 |  |  |
| JAN/FEB/MAR           | 0             | 0         | 1             | JAN/FEB/MAR           | 20                     | 17                      | 33                                                 |  |  |
| APR/MAY/JUNE          | 1             | 0         | 0             | APR/MAY/JUNE          | 25                     | 9                       | 2                                                  |  |  |